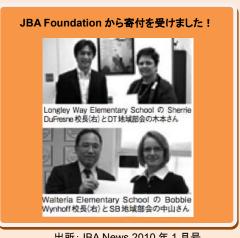

### 公立校への教育支援寄付

現地公立校との良好な関係を維持し、日本人子女がより勉学しやすい環境を創ろうと、1981年から継続している活動 で、会員から集めた 現金寄付や商品寄贈をしています。2009年度は31社の会員企業様より、合計で約2万ドルが集 まり、JBA の委員が直接持参する形で、15 校の公立校に寄付しました。

出所: JBA News 2010 年 1 月号